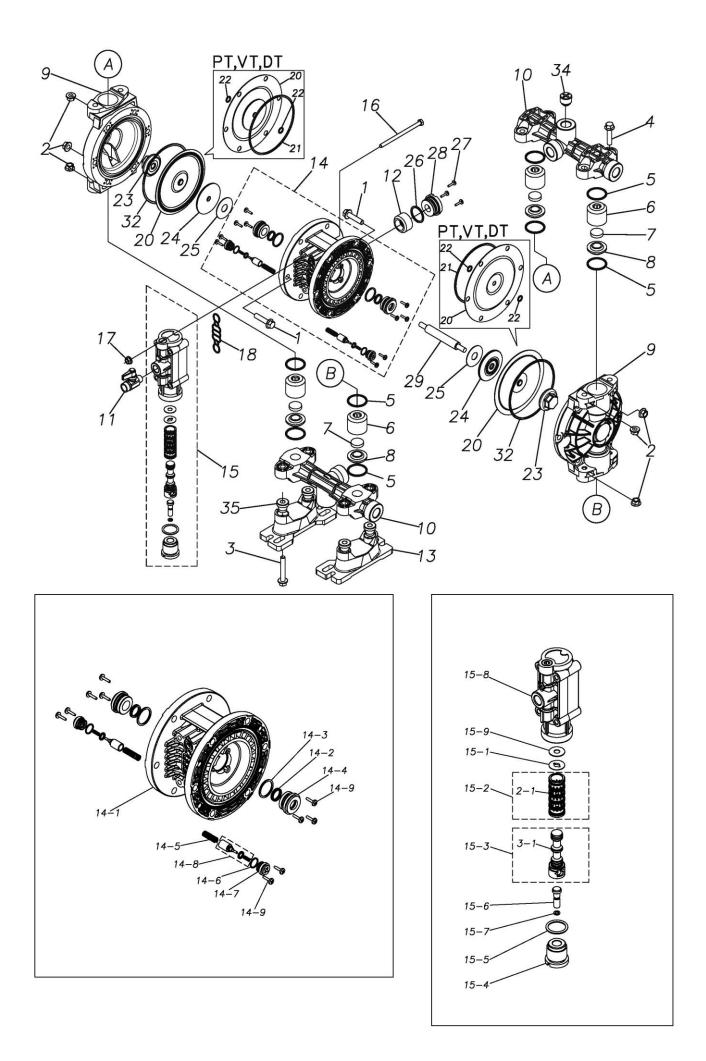

## Exploded View Drawing and Parts List

## Model: TC-X152VS-NPT

Model Number: 1E00070MNA

Serial Number:

Service Code:

The part list and exploded view drawing as attached below indicate the full list of parts for the above mentioned pump model.

When ordering parts take care to select the correct model pump and required parts. Also be aware that models may change over time as improvements are made so crossreferencing the pumps serial number assembly date and service code are also recommended.

## TC-X152VS-NPT

| Ref.No. | Parts No. | Description          | Parts<br>Component | Remark                                                                                                                                                                                                                                              | Order<br>Qty |
|---------|-----------|----------------------|--------------------|-----------------------------------------------------------------------------------------------------------------------------------------------------------------------------------------------------------------------------------------------------|--------------|
| 1       | 9B2210845 | BOLT M8 × 45         | 12                 |                                                                                                                                                                                                                                                     |              |
| 2       | 9N2210800 | NUT M8               | 20                 |                                                                                                                                                                                                                                                     |              |
| 3       | 9B2210850 | BOLT M8 × 50         | 4                  |                                                                                                                                                                                                                                                     |              |
| 4       | 9B2210835 | BOLT M8 × 35         | 4                  |                                                                                                                                                                                                                                                     |              |
| 5       | 9S1TP0029 | O RING P-29          | 8                  |                                                                                                                                                                                                                                                     |              |
| 6       | 1E20013KB | VALVE STOPPER        | 4                  |                                                                                                                                                                                                                                                     |              |
| 7       | 1E20031TM | FLAT VALVE           | 4                  |                                                                                                                                                                                                                                                     |              |
| 8       | 1E20014KB | VALVE SEAT           | 4                  |                                                                                                                                                                                                                                                     |              |
| 9       | 1E20016KB | OUT CHAMBER          | 2                  |                                                                                                                                                                                                                                                     |              |
| 10      | 1E20017KN | MANIFOLD             | 2                  |                                                                                                                                                                                                                                                     |              |
| 11      | 1E90002MN | BALL VALVE           | 1                  |                                                                                                                                                                                                                                                     |              |
| 12      | 1E30033MB | SILENCER             | 1                  |                                                                                                                                                                                                                                                     |              |
| 13      | 1E30059MB | BASE                 | 2                  |                                                                                                                                                                                                                                                     |              |
| 14      | 1E10001MK | BODY ASSEMBLY        | 1                  |                                                                                                                                                                                                                                                     |              |
| 14-1    | 1E30014MB | BODY                 | 1                  |                                                                                                                                                                                                                                                     |              |
| 14-2    | 9S2BA0014 | PACKING              | 2                  |                                                                                                                                                                                                                                                     |              |
| 14-3    | 9S1BP0022 | O RING P-22          | 2                  |                                                                                                                                                                                                                                                     |              |
| 14-4    | 1E30019MM | THROAT BEARING       | 2                  |                                                                                                                                                                                                                                                     |              |
| 14-5    | 1E30024MM | SPRING               | 2                  | The parts of #14 are available with a set as [18] The parts of #14 are available with a set as [18] This is also                                                                                                                                    |              |
| 14-6    | 9S1B90000 | O RING S-12.5        | 2                  | available individually.                                                                                                                                                                                                                             |              |
| 14-7    | 1E30020MB | PILOT VALVE SEAT     | 2                  |                                                                                                                                                                                                                                                     |              |
| 14-8    | 1E10003MK | PILOT VALVE ASSEMBLY | 2                  | -                                                                                                                                                                                                                                                   |              |
| 14-9    | 9T7224014 | SCREW M4-14          | 10                 | -                                                                                                                                                                                                                                                   |              |
| 15      | 1E10002MN | MAIN VALVE ASSEMBLY  | 1                  |                                                                                                                                                                                                                                                     |              |
| 15-1    | 1E30025MB | CUSHION              | 1                  | The parts of #15 are available with a set as                                                                                                                                                                                                        |              |
| 15-2    | 1E10004MK | SLEEVE ASSEMBLY      | 1                  | [1E10002MN:MAIN VALVE ASSEMBLY]. This is also available individually.                                                                                                                                                                               |              |
| 15-2-1  | 9S1BA0018 | O RING AS568-018     | 6                  | The parts of #15-2 are available with a set as [1E10004MK:SLEEVE ASSEMBLY]. This is also available individually.                                                                                                                                    |              |
| 15-3    | 1E10005MK | C SPOOL ASSEMBLY     | 1                  | The parts of #15 are available with a set as<br>[1E10002MN:MAIN VALVE ASSEMBLY]. This is also<br>available individually.<br>The parts of #15-3 are available with a set as<br>[1E10005MK:C SPOOL ASSEMBLY]. This is also<br>available individually. |              |
| 15-3-1  | 1E30031MM | SEAL RING            | 5                  |                                                                                                                                                                                                                                                     |              |
| 15-4    | 1E30026MM | САР                  | 1                  |                                                                                                                                                                                                                                                     |              |
| 15-5    | 9S1BP0024 | O RING P-24          | 1                  |                                                                                                                                                                                                                                                     |              |
| 15-6    | 1E30027MM | RESET BUTTON         | 1                  | The parts of #15 are available with a set as                                                                                                                                                                                                        |              |
| 15-7    | 9S1BP0005 | O RING P-5           | 1                  | [1E10002MN: MAIN VALVE ASSEMBLY]. This is also available individually.                                                                                                                                                                              |              |
| 15-8    | 1E10006MN | VALVE BODY ASSEMBLY  | 1                  |                                                                                                                                                                                                                                                     |              |
| 15-9    | 1E30040MM | CUSHION SUPPORT      | 1                  |                                                                                                                                                                                                                                                     |              |
| 16      | 9B1290600 | BOLT M6 × 100 × 30   | 4                  |                                                                                                                                                                                                                                                     |              |
| 17      | 9N2210600 | NUT M6               | 4                  |                                                                                                                                                                                                                                                     |              |
| 18      | 1E30017MB | VALVE BODY GASKET    | 1                  |                                                                                                                                                                                                                                                     |              |
| 20      | 1E20029SB | DIAPHRAGM            | 2                  |                                                                                                                                                                                                                                                     |              |
| 23      | 1E20034KB | CENTER DISK          | 2                  |                                                                                                                                                                                                                                                     |              |
| 24      | 1E30022MB | CENTER DISK          | 2                  |                                                                                                                                                                                                                                                     |              |
| 25      | 1E30023MB | CUSHION              | 2                  |                                                                                                                                                                                                                                                     |              |
| 26      | 9S1BP0026 | O RING P-26          | 1                  |                                                                                                                                                                                                                                                     |              |
| 27      | 9T7224014 | SCREW M4-14          | 3                  |                                                                                                                                                                                                                                                     |              |
| 28      | 1E30021MP | BUSHING              | 1                  |                                                                                                                                                                                                                                                     |              |
| 29      | 1E20008MM | CENTER ROD           | 1                  |                                                                                                                                                                                                                                                     |              |
| 32      | 9S1EG0110 | O RING G-110         | 2                  |                                                                                                                                                                                                                                                     |              |
| 33      | 1H90001MB | SEAL TAPE            | 1                  |                                                                                                                                                                                                                                                     |              |
| 34      | 1E20015KN | PLUG                 | 4                  |                                                                                                                                                                                                                                                     |              |

| Ref.No. | Parts No. | Description | Parts<br>Component | Remark | Order<br>Qty |
|---------|-----------|-------------|--------------------|--------|--------------|
| 35      | 1H30058MB | SPACER      | 4                  |        |              |