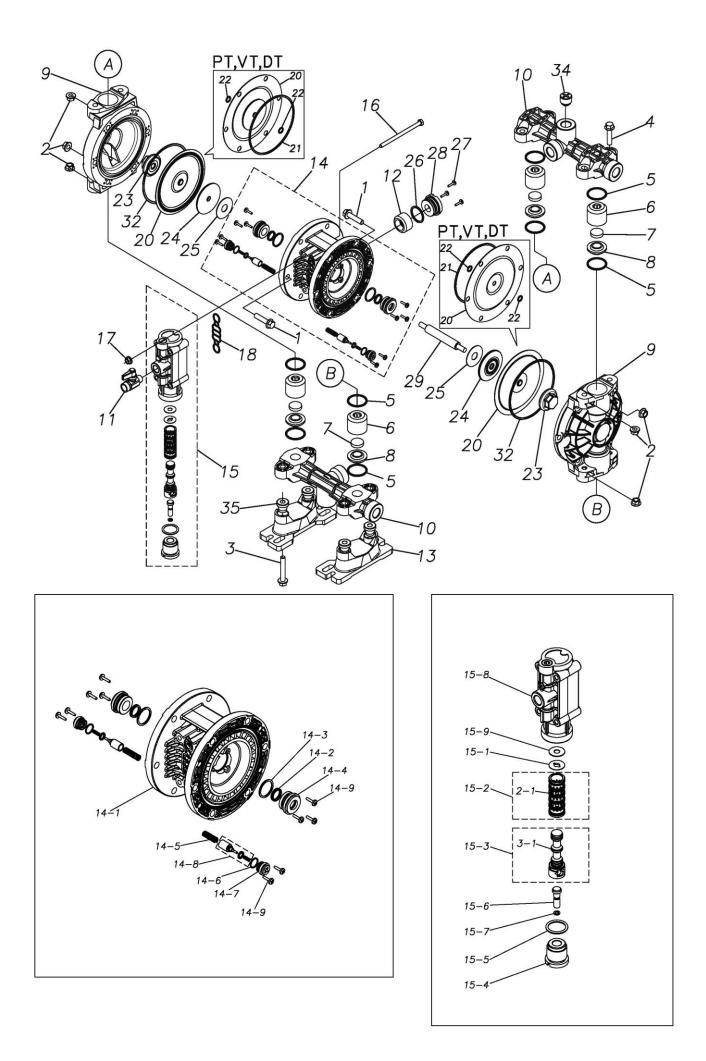

#### TC-X152VT-NPT

| Ref.No. | Parts No. | Description          | Parts<br>Component | Remark                                                                                                                                                                                                                                                | Order<br>Qtv |
|---------|-----------|----------------------|--------------------|-------------------------------------------------------------------------------------------------------------------------------------------------------------------------------------------------------------------------------------------------------|--------------|
| 1       | 9B2210845 | BOLT M8 × 45         | 12                 |                                                                                                                                                                                                                                                       |              |
| 2       | 9N2210800 | NUT M8               | 20                 |                                                                                                                                                                                                                                                       |              |
| 3       | 9B2210850 | BOLT M8 × 50         | 4                  |                                                                                                                                                                                                                                                       |              |
| 4       | 9B2210835 | BOLT M8 × 35         | 4                  |                                                                                                                                                                                                                                                       |              |
| 5       | 9S1TP0029 | O RING P-29          | 8                  |                                                                                                                                                                                                                                                       |              |
| 6       | 1E20013KB | VALVE STOPPER        | 4                  |                                                                                                                                                                                                                                                       |              |
| 7       | 1E20031TM | FLAT VALVE           | 4                  |                                                                                                                                                                                                                                                       |              |
| 8       | 1E20014KB | VALVE SEAT           | 4                  |                                                                                                                                                                                                                                                       |              |
| 9       | 1E20016KB | OUT CHAMBER          | 2                  |                                                                                                                                                                                                                                                       |              |
| 10      | 1E20017KN | MANIFOLD             | 2                  |                                                                                                                                                                                                                                                       |              |
| 11      | 1E90002MN | BALL VALVE           | 1                  |                                                                                                                                                                                                                                                       |              |
| 12      | 1E30033MB | SILENCER             | 1                  |                                                                                                                                                                                                                                                       |              |
| 13      | 1E30059MB | BASE                 | 2                  |                                                                                                                                                                                                                                                       |              |
| 14      | 1E10001MK | BODY ASSEMBLY        | 1                  |                                                                                                                                                                                                                                                       |              |
| 14-1    | 1E30014MB | BODY                 | 1                  |                                                                                                                                                                                                                                                       |              |
| 14-2    | 9S2BA0014 | PACKING              | 2                  | -                                                                                                                                                                                                                                                     |              |
| 14-3    | 9S1BP0022 | O RING P-22          | 2                  |                                                                                                                                                                                                                                                       |              |
| 14-4    | 1E30019MM | THROAT BEARING       | 2                  |                                                                                                                                                                                                                                                       |              |
| 14-4    | 1E30024MM | SPRING               | 2                  | The parts of #14 are available with a set as                                                                                                                                                                                                          |              |
| 14-6    | 9S1B90000 | O RING S-12.5        | 2                  | [1E10001MK:BODY ASSEMBLY]. This is also<br>available individually.                                                                                                                                                                                    |              |
| 14-7    | 1E30020MB | PILOT VALVE SEAT     | 2                  |                                                                                                                                                                                                                                                       |              |
| 14-8    | 1E10003MK | PILOT VALVE ASSEMBLY | 2                  | -                                                                                                                                                                                                                                                     |              |
| 14-8    | 9T7224014 | SCREW M4-14          | 10                 | -                                                                                                                                                                                                                                                     |              |
|         |           |                      |                    |                                                                                                                                                                                                                                                       |              |
| 15      | 1E10002MN | MAIN VALVE ASSEMBLY  | 1                  |                                                                                                                                                                                                                                                       |              |
| 15-1    | 1E30025MB | CUSHION              | 1                  | The parts of #15 are available with a set as<br>[1E10002MN:MAIN VALVE ASSEMBLY]. This is also<br>available individually.                                                                                                                              |              |
| 15-2    | 1E10004MK | SLEEVE ASSEMBLY      | 1                  |                                                                                                                                                                                                                                                       |              |
| 15-2-1  | 9S1BA0018 | O RING AS568-018     | 6                  | The parts of #15-2 are available with a set as [1E10004MK:SLEEVE ASSEMBLY]. This is also available individually.                                                                                                                                      |              |
| 15–3    | 1E10005MK | C SPOOL ASSEMBLY     | 1                  | The parts of #15 are available with a set as<br>[1E10002MN: MAIN VALVE ASSEMBLY]. This is also<br>available individually.<br>The parts of #15-3 are available with a set as<br>[1E10005MK: C SPOOL ASSEMBLY]. This is also<br>available individually. |              |
| 15-3-1  | 1E30031MM | SEAL RING            | 5                  |                                                                                                                                                                                                                                                       |              |
| 15-4    | 1E30026MM | САР                  | 1                  |                                                                                                                                                                                                                                                       |              |
| 15-5    | 9S1BP0024 | O RING P-24          | 1                  |                                                                                                                                                                                                                                                       |              |
| 15-6    | 1E30027MM | RESET BUTTON         | 1                  | The parts of #15 are available with a set as [1E10002MN: MAIN VALVE ASSEMBLY]. This is also                                                                                                                                                           |              |
| 15-7    | 9S1BP0005 | O RING P-5           | 1                  |                                                                                                                                                                                                                                                       |              |
| 15-8    | 1E10006MN | VALVE BODY ASSEMBLY  | 1                  | available individually.                                                                                                                                                                                                                               |              |
| 15-9    | 1E30040MM | CUSHION SUPPORT      | 1                  |                                                                                                                                                                                                                                                       |              |
| 16      | 9B1290600 | BOLT M6 × 100 × 30   | 4                  |                                                                                                                                                                                                                                                       |              |
| 17      | 9N2210600 | NUT M6               | 4                  |                                                                                                                                                                                                                                                       |              |
| 18      | 1E30017MB | VALVE BODY GASKET    | 1                  |                                                                                                                                                                                                                                                       |              |
| 20      | 1E20009T3 | DIAPHRAGM            | 2                  |                                                                                                                                                                                                                                                       |              |
| 21      | 9S1BG0110 | O RING G-110         | 2                  |                                                                                                                                                                                                                                                       |              |
| 22      | 9S1TP0008 | O RING P-8           | 4                  |                                                                                                                                                                                                                                                       |              |
| 23      | 1E20034KB | CENTER DISK          | 2                  |                                                                                                                                                                                                                                                       |              |
| 24      | 1E30022MB | CENTER DISK          | 2                  |                                                                                                                                                                                                                                                       |              |
| 25      | 1E30023MB | CUSHION              | 2                  |                                                                                                                                                                                                                                                       |              |
| 26      | 9S1BP0026 | O RING P-26          | 1                  |                                                                                                                                                                                                                                                       |              |
| 27      | 9T7224014 | SCREW M4-14          | 3                  |                                                                                                                                                                                                                                                       |              |
| 28      | 1E30021MP | BUSHING              | 1                  |                                                                                                                                                                                                                                                       |              |
| 29      | 1E20008MM | CENTER ROD           | 1                  |                                                                                                                                                                                                                                                       |              |
|         | 1         | l                    |                    | 1                                                                                                                                                                                                                                                     | 1            |

### 1E00069MN

| Ref.No. | Parts No. | Description | Parts<br>Component | Remark | Order<br>Qty |
|---------|-----------|-------------|--------------------|--------|--------------|
| 33      | 1H90001MB | SEAL TAPE   | 1                  |        |              |
| 34      | 1E20015KN | PLUG        | 4                  |        |              |
| 35      | 1H30058MB | SPACER      | 4                  |        |              |